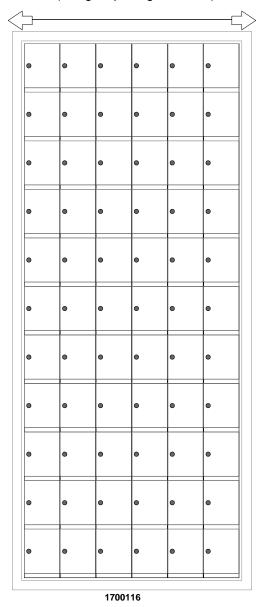

# **Configuration Details:**

1. Product Type: 1700 Horizontal

2. Installation: Rear-load, Recessed Mount

3. Finish: Anodized Aluminum4. Locks: Standard Cam Lock, 2 keys

5. Door ld: tbd6. Rear Cover: tbd

Matching standard snap-on trim included

# Models Used:

(1) 1700116

Door Sizes Used:

(66) 1700 1x1 Compartment