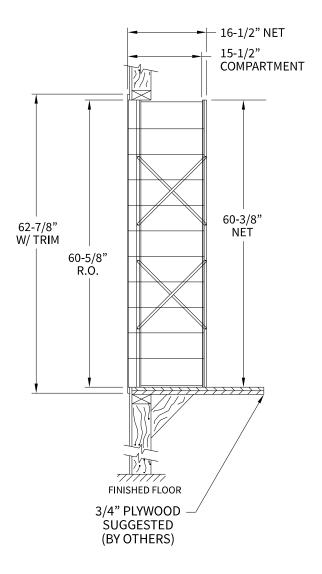

# 1700116 Dimensions

Overall Width w/ Trim: 28-7/16" (Rough Opening: 26-3/16")

# Side View